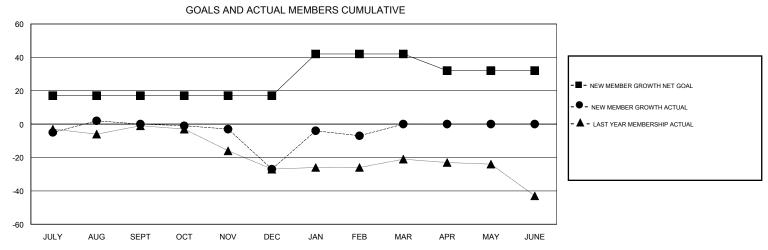

## MONTHLY MEMBERSHIP PROGRESS REPORT

## District 105BN

Results as of: 2/28/2017







| DROPPED CLUBS: 2  DROPPED MEMBERS |         | 22 CLUBS OF 50 ADDED 1 OR MORE NEW MEMBERS | GENDER DISTRIE  MALE  FEMALE    | 546 (70.82%)<br>225 (29.18%) |     |
|-----------------------------------|---------|--------------------------------------------|---------------------------------|------------------------------|-----|
| DECEASED                          | 7       | CLICK HERE FOR CUMULATIVE MEMBERSHIP DATA  | TOTAL FAMILY UNIT MEMBERS       |                              | 120 |
| CLUB CANCELLED OTHER              | 2<br>88 |                                            | FAMILY MEMBERS PAYING HALF DUES |                              | 64  |
| TOTAL                             | 97      |                                            |                                 |