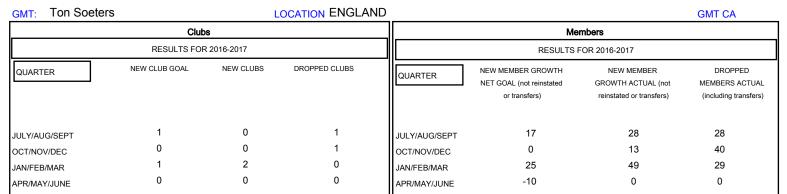

## MONTHLY MEMBERSHIP PROGRESS REPORT

## District 105BN

Results as of: 2/28/2017







| DROPPED CLUBS: 2  DROPPED MEMBERS |         | 22 CLUBS OF 50 ADDED 1 OR MORE NEW MEMBERS | GENDER DISTRIE  MALE  FEMALE    | 546 (70.82%)<br>225 (29.18%) |     |
|-----------------------------------|---------|--------------------------------------------|---------------------------------|------------------------------|-----|
| DECEASED                          | 7       | CLICK HERE FOR CUMULATIVE MEMBERSHIP DATA  | TOTAL FAMILY UNIT MEMBERS       |                              | 120 |
| CLUB CANCELLED OTHER              | 2<br>88 |                                            | FAMILY MEMBERS PAYING HALF DUES |                              | 64  |
| TOTAL                             | 97      |                                            |                                 |